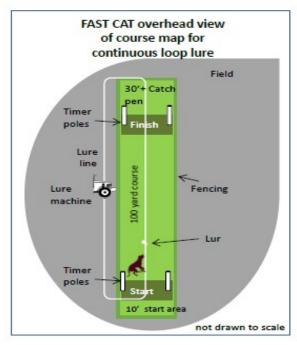

#### **FAST CAT**

The Fast CAT is a timed straight race of 100 yards where a dog chases a lure. Dogs run singularly and earn points based on their handicapped speed. There are no placements. Titles are issued at designated benchmarks. The dog's time to complete the 100-yard dash is converted into MPH. Dogs earn points based on their handicapped speed.

# BKC Catch Pen length for this event location will be approximately 50 to 60 yards.

The Start: Dogs may start up to 10 feet behind the starting line.

**The Finish**: There must be someone in the catch pen. It is recommended that an owner or someone familiar with the dog stand at the finish to catch the dog once the course has been completed.

Above photo is not to scale

Site set up