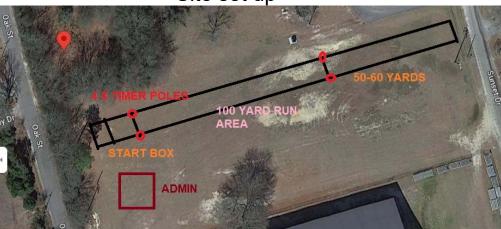

# BKC Catch Pen length for this event location will be approximately 50 to 60 yards.

The Start: Dogs may start up to 10 feet behind the starting line.

**The Finish**: There must be someone in the catch pen. It is recommended that an owner or someone familiar with the dog stand at the finish to catch the dog once the course has been completed.

Above photo is not to scale

Site set up